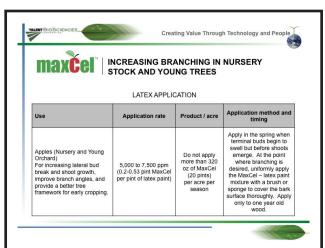

#### **Jon Clements**

Extension Educator, University of Massachusetts

In 2013, Valent BioSciences expanded the Maxcel<sup>TM</sup> label to include branching of nursery stock and young trees (Figure 1). In 2014, the 5,000 ppm rate was used in white latex indoor paint on just-planted 1/4 inch diameter "whip" Honeycrisp/B.9 apple trees at the UMass Cold Spring Orchard Research & Education Center. The paint was applied using a foam brush to

Figure 1. The Maxcel label noting its use to enhance branching.

the area where branching was desired after the buds had started to swell but just before bud break. By mid-June, the results were favorable; it appears the latex application was very effective at breaking branches (Figure 2) compared to the untreated trees (Figure 3). This type of Maxcel application is recommended before budbreak on pencil-diameter, one-year-old wood to promote branching.