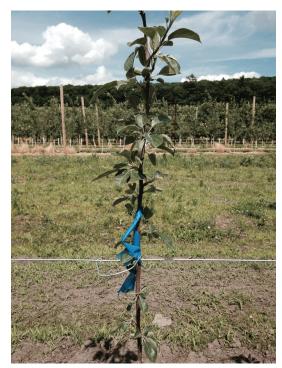

Figure 2. Honeycrisp/B.9 tree treated at bud swell with 5,000 ppm Maxcel in white indoor latex paint.

Figure 3. Honeycrisp/B.9 tree not treated (control) but planted and photographed at the same time as the tree in Figure 2.